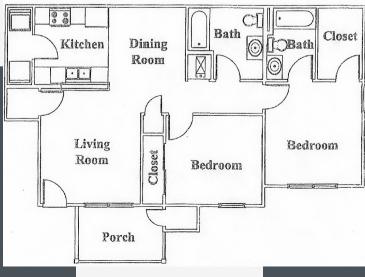

# www.wilhoitliving.com

# CONNECT

- A. 300 E TENTH STREET BORGER TX 79007
- **P.** 806.273.2766
- M. ADOBERANCH@WILHOITPROPERTIES.COM
- W. WWW.WILHOITLIVING.COM

Professionally managed by





# ADOBE RANCH

### A P A R T M E N T S





400

TUST /

Your new home is waiting...

www.wilhoitliving.com

# **>>>>** FLOOR PLANS



### 1 BED 1 BATH 712 SQ FT

# AMENITIES



WASHER & DRYER INCLUDED CEILING FANS PATIO/BALCONY WITH STORAGE PET-FRIENDLY 24 HR EMERGENCY MAINTEANANCE COMMUNITY CLUBHOUSE BIKE RACKS PLAYGROUND TOT LOT

FULLY-EOUIPPED KITCHENS

PICNIC WITH BBQ GRILLS



## **SCHOOLS**

BORGER ISD PAUL BELTON EARLY CHILDHOOD GATEWAY ELEMENTARY CROCKETT ELEMENTARY BORGER INTERMEDIATE BORGER MIDDLE BORGER HIGH

### 3 BED 2 BATH 1131 SQ FT

www.WILHOTILIVING.com



2 BED 2 BATH 964 SQ FT