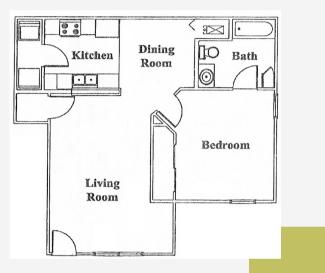

# >>>>

Adobe Ranch Apartments is a family-friendly community featuring 1, 2 & 3 bedroom floor plans, fully-equipped kitchens, full-size washer and dryer, private patio area and storage.

**>>>>** 

Residents enjoy a community clubhouse, children's playground and picnic area with BBQ grills.

# www.wilhoitliving.com

# CONNECT

- A. 300 E TENTH STREET BORGER TX 79007
- **P.** 806.273.2766
- M. ADOBERANCH@WILHOITPROPERTIES.COM
- W. WWW.WILHOITLIVING.COM

Professionally managed by





# ADOBE RANCH

### A P A R T M E N T S





400

TUST /

Your new home is waiting...

www.wilhoitliving.com

# **>>>>** FLOOR PLANS



### 1 BED 1 BATH 712 SQ FT

# AMENITIES



WASHER & DRYER INCLUDED CEILING FANS PATIO/BALCONY WITH STORAGE PET-FRIENDLY 24 HR EMERGENCY MAINTEANANCE COMMUNITY CLUBHOUSE BIKE RACKS PLAYGROUND TOT LOT

FULLY-EOUIPPED KITCHENS

PICNIC WITH BBQ GRILLS



## **SCHOOLS**

BORGER ISD PAUL BELTON EARLY CHILDHOOD GATEWAY ELEMENTARY CROCKETT ELEMENTARY BORGER INTERMEDIATE BORGER MIDDLE BORGER HIGH

### 3 BED 2 BATH 1131 SQ FT

www.WILHOTILIVING.com



2 BED 2 BATH 964 SQ FT