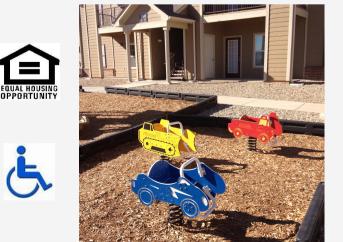

# >>>>

Adobe Ranch Apartments is a family-friendly community featuring 1, 2 & 3 bedroom floor plans, fully-equipped kitchens, full-size washer and dryer, private patio area and storage.

**>>>>** 

Residents enjoy a community clubhouse, children's playground and picnic area with BBQ grills.

# AMENITIES

WASHER & DRYER INCLUDED CEILING FANS PATIO/BALCONY WITH STORAGE PET-FRIENDLY 24 HR EMERGENCY MAINTEANANCE COMMUNITY CLUBHOUSE BIKE RACKS PLAYGROUND TOT LOT

FULLY-EOUIPPED KITCHENS

PICNIC WITH BBQ GRILLS