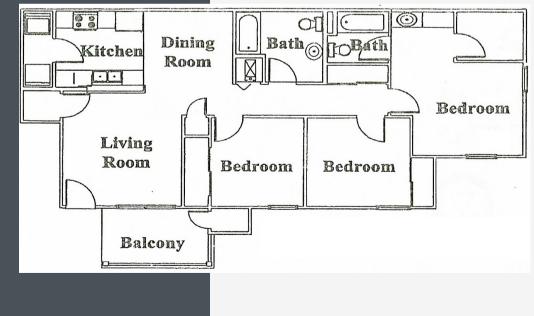

ic area with BBQ grills.

# www.wilhoitliving.com

# CONNECT

- A. 300 E TENTH STREET BORGER TX 79007
- **P.** 806.273.2766
- M. ADOBERANCH@WILHOITPROPERTIES.COM
- W. WWW.WILHOITLIVING.COM

Professionally managed by





# ADOBE RANCH

### A P A R T M E N T S





400

TUST /

Your new home is waiting...

www.wilhoitliving.com

# **>>>>** FLOOR PLANS



### 1 BED 1 BATH 712 SQ FT

# AMENITIES



WASHER & DRYER INCLUDED CEILING FANS PATIO/BALCONY WITH STORAGE PET-FRIENDLY 24 HR EMERGENCY MAINTEANANCE COMMUNITY CLUBHOUSE BIKE RACKS PLAYGROUND TOT LOT

FULLY-EOUIPPED KITCHENS

PICNIC WITH BBQ GRILLS



## **SCHOOLS**

BORGER ISD PAUL BELTON EARLY CHILDHOOD GATEWAY ELEMENTARY CROCKETT ELEMENTARY BORGER INTERMEDIATE BORGER MIDDLE BORGER HIGH

### 3 BED 2 BATH 1131 SQ FT

www.WILHOTILIVING.com



2 BED 2 BATH 964 SQ FT