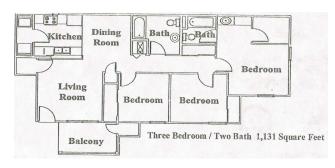

### **FLOOR PLANS**

#### 2 Bedroom: 964 ft<sup>2</sup>

3 Bedroom: 1131 ft<sup>2</sup>