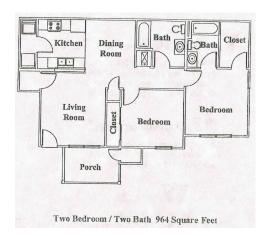

### **FLOOR PLANS**

#### 2 Bedroom: 964 ft<sup>2</sup>

3 Bedroom: 1131 ft<sup>2</sup>