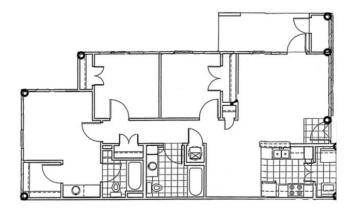

The community features a library with computer stations, community garden, fitness center, clubhouse, playground, tot lot and offstreet parking. The apartment homes include living area, dining, walk-in closet, storage, washer and dryers and kitchen appliances. Call to see your new home today.

#### **Schools**

**District: Marshfield School District** Hubble Elementary Webster Elementary Shook Elementary Marshfield Junior High Marshfield High School

# **AMENITIES**

#### Units:

**Ceiling Fans** Dishwasher Microwave **Oversized Closets** High Speed Internet Available Full-Size Washer & Dryer Included Extra Storage

#### **Property:**

Clubhouse **Fitness Center** 

#### **CONNECT WITH US**



@Wilhoit.Properties



**Wilhoit Properties** 

# **FLOOR PLANS**

#### 2 Bedroom

3 Bedroom





## **OWNERSHIP & PARTNERS**



ZIMMERMAN





**Construction Management** 



**Other Partners:** Churchill Housing LLC, Missouri Investment Partners XI, Raymond James Tax Credit Fund

# **CREDIT CARD PAYMENTS**

The following credit cards are accepted forms of rent payment in the Residential Portal.