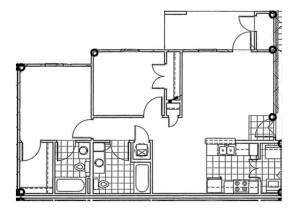

i. The community features a library with computer stations, community garden, fitness center, clubhouse, playground, tot lot and offstreet parking. The apartment homes include living area, dining, walk-in closet, storage, washer and dryers and kitchen appliances. Call to see your new home today.

#### **Schools**

**District: Marshfield School District** Hubble Elementary Webster Elementary Shook Elementary Marshfield Junior High Marshfield High School

# **AMENITIES**

#### Units:

**Ceiling Fans** Dishwasher Microwave **Oversized Closets** High Speed Internet Available Full-Size Washer & Dryer Included Extra Storage

#### **Property:**

Clubhouse **Fitness Center** 

#### **CONNECT WITH US**



@Wilhoit.Properties



**Wilhoit Properties** 

# **FLOOR PLANS**

#### 2 Bedroom

3 Bedroom





## **OWNERSHIP & PARTNERS**



ZIMMERMAN





**Construction Management** 



**Other Partners:** Churchill Housing LLC, Missouri Investment Partners XI, Raymond James Tax Credit Fund

# **CREDIT CARD PAYMENTS**

The following credit cards are accepted forms of rent payment in the Residential Portal.