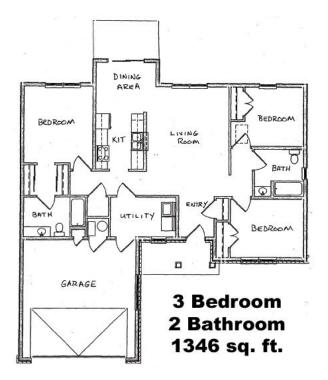

osets, includes full-size washer and dryer and lawn maintenance. The community participates in The Housing Choice Voucher Program designed to maintain affordable housing for residents. Please call to see your new apartment home today. We look forward to having you as a resident at Cloverhill Estates!

## Schools

**District: Republic School District** Republic Elementary Republic Middle School Republic High School

# AMENITIES

#### Units:

Fully Equipped Kitchens Refrigerator w/ Ice Maker Generous Closet Space Full-Size Washer & Dryer INCLUDED Dishwasher Included Microwave Included Lawn Maintenance Included

#### **Property:**

24-Hour Emergency Maintenance

## **CONNECT WITH US**



@Wilhoit.Properties



Wilhoit Properties, Inc.



# **FLOOR PLAN**

#### 3 Bedroom: 1346 ft<sup>2</sup>



## **OWNERSHIP & PARTNERS**

ZIMMERMAN

FRTIES



Property Manager



Construction Management



Other Partners: MO Housing Development Commission, Centerline Capital

# **CREDIT CARD PAYMENTS**

The following credit cards are accepted forms of rent payment in the Residential Portal.