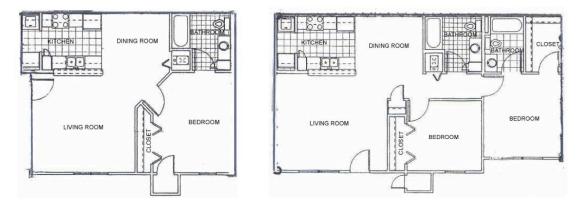

# **FLOOR PLANS**

#### 1 Bedroom: 745 ft<sup>2</sup>

2 Bedroom: 984 ft<sup>2</sup>