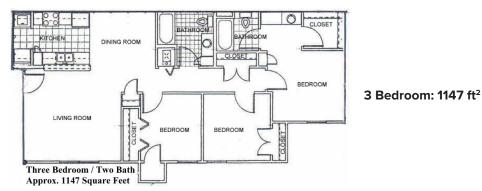

# **FLOOR PLANS**

# **OVERVIEW**

Home Type: Apartment Bedrooms: 1–3 Bathrooms: 2 Other: 0 Garage Size: 745-1147 ft<sup>2</sup> Built In: 2001