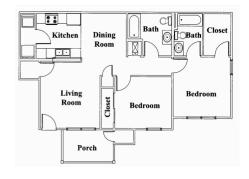

sidents. Please call to see your new home with Elizabeth Place today.

### **Schools**

**District: El Reno Public Schools** 

Rose Whitcher Elementary School Leslie F. Roblyer Middle School Etta Dale Junior High School El Reno High School

### **AMENITIES**

### **Units:**

Unique Floor Plan Designs Built-In Microwave & Self-Cleaning Oven Refrigerator with Ice Maker Patios or Balcony with Storage (select floor plans) Full-Size Washer & Dryer INCLUDED

### **Property:**

24-Hour Emergency Maintenance Sparkling Swimming Pool Bike Racks & Fitness Center Picnic Area with BBQ Grills & Tables Two Children's Playgrounds Laundry Facility

# **CONNECT WITH US**







# **FLOOR PLANS**

### 1 Bedroom: 722 ft<sup>2</sup>



One Bedroom / One Bath 722 Square Feet

### 2 Bedroom: 973 ft<sup>2</sup>



Two Bedroom / Two Bath 973 Square Feet

#### 3 Bedroom: 1147 ft<sup>2</sup>



# **OWNERSHIP & PARTNERS**

Developer



Property Manager



Construction Management



# **Other Partners:**

Oklahoma Housing Finance Agency, Centerline Capital, Bancorp South, Native American Housing Services

# **CREDIT CARD PAYMENTS**

The following credit cards are accepted forms of rent payment in the Residential Portal.