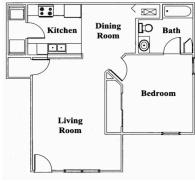

Housing Choice Voucher Program designed to maintain affordable housing for residents. Please call to see your new home with Elizabeth Place today.

### **Schools**

**District: El Reno Public Schools** 

Rose Whitcher Elementary School Leslie F. Roblyer Middle School Etta Dale Junior High School El Reno High School

### **AMENITIES**

### **Units:**

Unique Floor Plan Designs Built-In Microwave & Self-Cleaning Oven Refrigerator with Ice Maker Patios or Balcony with Storage (select floor plans) Full-Size Washer & Dryer INCLUDED

### **Property:**

24-Hour Emergency Maintenance Sparkling Swimming Pool Bike Racks & Fitness Center Picnic Area with BBQ Grills & Tables Two Children's Playgrounds Laundry Facility

# **CONNECT WITH US**







# **FLOOR PLANS**

### 1 Bedroom: 722 ft<sup>2</sup>



One Bedroom / One Bath 722 Square Feet

### 2 Bedroom: 973 ft<sup>2</sup>



Two Bedroom / Two Bath 973 Square Feet

#### 3 Bedroom: 1147 ft<sup>2</sup>



# **OWNERSHIP & PARTNERS**

Developer



Property Manager



Construction Management



# **Other Partners:**

Oklahoma Housing Finance Agency, Centerline Capital, Bancorp South, Native American Housing Services

# **CREDIT CARD PAYMENTS**

The following credit cards are accepted forms of rent payment in the Residential Portal.