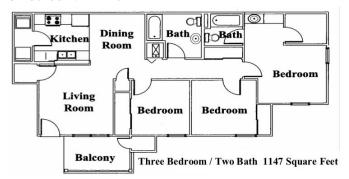

hools**

**District: El Reno Public Schools** 

Rose Whitcher Elementary School Leslie F. Roblyer Middle School Etta Dale Junior High School El Reno High School

### **AMENITIES**

### **Units:**

Unique Floor Plan Designs Built-In Microwave & Self-Cleaning Oven Refrigerator with Ice Maker Patios or Balcony with Storage (select floor plans) Full-Size Washer & Dryer INCLUDED

### **Property:**

24-Hour Emergency Maintenance Sparkling Swimming Pool Bike Racks & Fitness Center Picnic Area with BBQ Grills & Tables Two Children's Playgrounds Laundry Facility

# **CONNECT WITH US**







# **FLOOR PLANS**

### 1 Bedroom: 722 ft<sup>2</sup>



One Bedroom / One Bath 722 Square Feet

### 2 Bedroom: 973 ft<sup>2</sup>



Two Bedroom / Two Bath 973 Square Feet

#### 3 Bedroom: 1147 ft<sup>2</sup>



# **OWNERSHIP & PARTNERS**

Developer



Property Manager



Construction Management



# **Other Partners:**

Oklahoma Housing Finance Agency, Centerline Capital, Bancorp South, Native American Housing Services

# **CREDIT CARD PAYMENTS**

The following credit cards are accepted forms of rent payment in the Residential Portal.