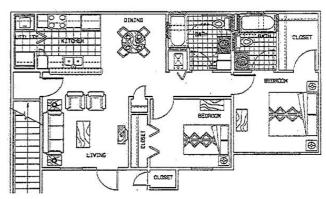

# **FLOOR PLANS**

# 2 Bedroom: 942-1020 ft<sup>2</sup>

3 Bedroom: 1109-1187 ft<sup>2</sup>