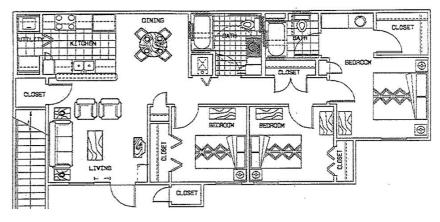

# **FLOOR PLANS**

# 2 Bedroom: 942-1020 ft<sup>2</sup>

3 Bedroom: 1109-1187 ft<sup>2</sup>