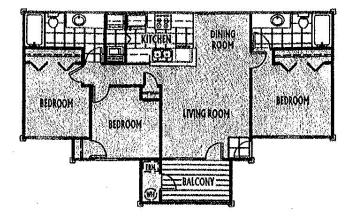

## **FLOOR PLANS**

2 Bedroom: 943 ft<sup>2</sup>

3 Bedroom: 1032 ft<sup>2</sup>