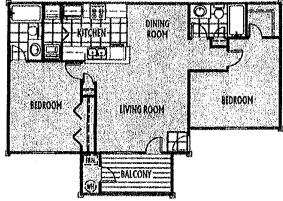

## **FLOOR PLANS**

2 Bedroom: 943 ft<sup>2</sup>

3 Bedroom: 1032 ft<sup>2</sup>