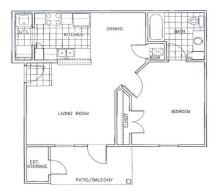

# **FLOOR PLANS**

#### 1 Bedroom: 710 ft<sup>2</sup>

2 Bedroom: 964-992 ft<sup>2</sup>

3 Bedroom: 1131-1136 ft<sup>2</sup>