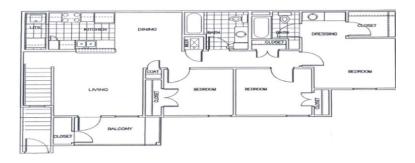

# **FLOOR PLANS**

#### 1 Bedroom: 710 ft<sup>2</sup>

2 Bedroom: 964-992 ft<sup>2</sup>

3 Bedroom: 1131-1136 ft<sup>2</sup>