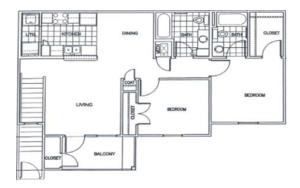

# **FLOOR PLANS**

#### 1 Bedroom: 710 ft<sup>2</sup>

2 Bedroom: 964-992 ft<sup>2</sup>

3 Bedroom: 1131-1136 ft<sup>2</sup>