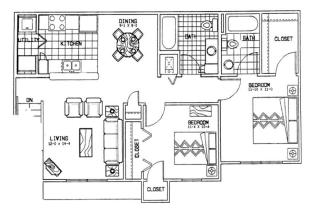

s including, garbage disposal, dishwasher, refrigerator, stove/oven, microwave, and full-size washer/dryer in each home. Covered entries & ceiling fans make Pheasant Run the perfect choice for your new home.

#### Schools

**District: Enid Public Schools** 

Glenwood Elementary Waller Junior High Enid High School

#### **AMENITIES**

#### **Units:**

Unfurnished Ceiling Fans

Fully-Equipped Kitchen

Patio

Extra Storage

Washer & Dryer Included

### **Property:**

24-Hour Emergency Maintenance Sparkling Pool Large Picnic Area with BBQ Grills Children's Playground Business Center with Computers Support Services Planned Activities Storm Shelter

### **CONNECT WITH US**



@Wilhoit.Properties



Wilhoit Properties, Inc.



Wilhoit Properties

# **FLOOR PLANS**

#### 1 Bedroom



# 2 Bedroom



### 3 Bedroom



# **OWNERSHIP & PARTNERS**

Developer



Property Manager



**Construction Management** 



### Other Partners:

Oklahoma Housing Finance Agency, Alliant Capital, Guaranty Bank, Community Development Support Association, Inc.

## **CREDIT CARD PAYMENTS**

The following credit cards are accepted forms of Rent Payment in the resident portal.