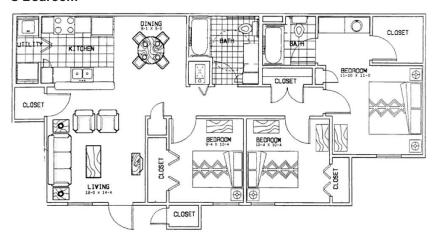

age disposal, dishwasher, refrigerator, stove/oven, microwave, and full-size washer/dryer in each home. Covered entries & ceiling fans make Pheasant Run the perfect choice for your new home.

#### Schools

**District: Enid Public Schools** 

Glenwood Elementary Waller Junior High Enid High School

#### **AMENITIES**

#### **Units:**

Unfurnished Ceiling Fans

Fully-Equipped Kitchen

Patio

Extra Storage

Washer & Dryer Included

### **Property:**

24-Hour Emergency Maintenance Sparkling Pool Large Picnic Area with BBQ Grills Children's Playground Business Center with Computers Support Services Planned Activities Storm Shelter

### **CONNECT WITH US**



@Wilhoit.Properties



Wilhoit Properties, Inc.



Wilhoit Properties

# **FLOOR PLANS**

#### 1 Bedroom



# 2 Bedroom



### 3 Bedroom



# **OWNERSHIP & PARTNERS**

Developer



Property Manager



**Construction Management** 



### Other Partners:

Oklahoma Housing Finance Agency, Alliant Capital, Guaranty Bank, Community Development Support Association, Inc.

## **CREDIT CARD PAYMENTS**

The following credit cards are accepted forms of Rent Payment in the resident portal.