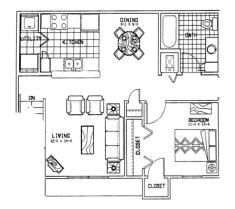

l new appliances including, garbage disposal, dishwasher, refrigerator, stove/oven, microwave, and full-size washer/dryer in each home. Covered entries & ceiling fans make Pheasant Run the perfect choice for your new home.

#### Schools

**District: Enid Public Schools** 

Glenwood Elementary Waller Junior High Enid High School

#### **AMENITIES**

#### **Units:**

Unfurnished Ceiling Fans

Fully-Equipped Kitchen

Patio

Extra Storage

Washer & Dryer Included

### **Property:**

24-Hour Emergency Maintenance Sparkling Pool Large Picnic Area with BBQ Grills Children's Playground Business Center with Computers Support Services Planned Activities Storm Shelter

### **CONNECT WITH US**



@Wilhoit.Properties



Wilhoit Properties, Inc.



Wilhoit Properties

# **FLOOR PLANS**

#### 1 Bedroom



# 2 Bedroom



### 3 Bedroom



# **OWNERSHIP & PARTNERS**

Developer



Property Manager



**Construction Management** 



### Other Partners:

Oklahoma Housing Finance Agency, Alliant Capital, Guaranty Bank, Community Development Support Association, Inc.

## **CREDIT CARD PAYMENTS**

The following credit cards are accepted forms of Rent Payment in the resident portal.