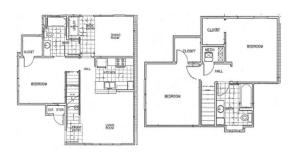

# **FLOOR PLANS**

## 2 Bedroom: 1202 ft<sup>2</sup>

3 Bedroom: 1359 ft<sup>2</sup>

4 Bedroom: 1628 ft<sup>2</sup>