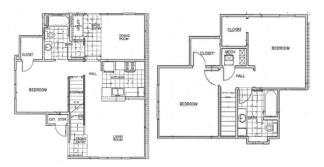

# **FLOOR PLANS**

## 2 Bedroom: 1202 ft<sup>2</sup>

3 Bedroom: 1359 ft<sup>2</sup>

4 Bedroom: 1628 ft<sup>2</sup>