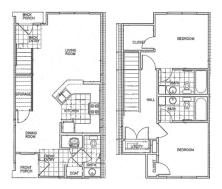

ity or personal functions, children's play area, tot lot and barbeque pits. Please call to see your new home today.

## **Schools**

**District: Sunnyvale ISD**Sunnyvale Elementary School
Sunnyvale Middle School
Sunnyvale High School

#### **AMENITIES**

#### **Units:**

Air Conditioning

Balcony, Deck Patio or Porch

Cable Ready
Built-in Microwave
Ceiling Fans
Dishwasher
Extra Storage

Full-Size Washer and Dryer in Unit

# **Property:**

24-Hour Emergency Maintenance Disability Access Clubhouse & Fitness Center Children's Playscape with Tot Lot Pool with Pavillion Picnic and BBQ area Exercise Trail

## **CONNECT WITH US**



@Wilhoit.Properties



Wilhoit Properties, Inc.



**Wilhoit Properties** 

# **FLOOR PLANS**

## 2 Bedroom: 962 ft<sup>2</sup>



## 2 Bedroom: 1202 ft<sup>2</sup>



3 Bedroom: 1359 ft<sup>2</sup>



4 Bedroom: 1628 ft<sup>2</sup>



# **OWNERSHIP & PARTNERS**

Developer



Property Manager



Construction Management



# **Other Partners:**

Sunnyvale Riverstone Housing, LLC Raymond James Housing Opportunities Fund 10, LLC

# **CREDIT CARD PAYMENTS**

The following credit cards are accepted forms of Rent Payment in the resident portal.