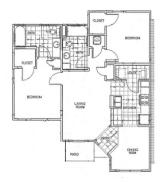

# **FLOOR PLANS**

## 2 Bedroom: 962 ft<sup>2</sup>

## 2 Bedroom: 1202 ft<sup>2</sup>

3 Bedroom: 1359 ft<sup>2</sup>

4 Bedroom: 1628 ft<sup>2</sup>