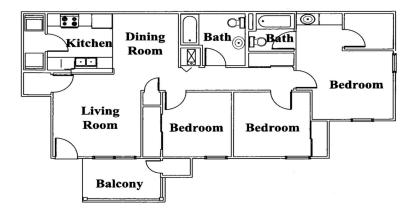

### 3 Bedroom

## **OVERVIEW**

Home Type: Apartment Bedrooms: 1–3 Bathrooms: 1–2 Built In: 2009

#### **Property Description**

Welcome to Roosevelt Park located in Enid Oklahoma. Our family-friendly community features 1, 2 and 3 bedroom floor plans, GE appliances and private patio. Residents enjoy playing, relaxing and socializing at the children's playground and picnic area with bbq grills. The apartments in this community participate in The Housing Choice Voucher Program designed to maintain affordable housing for residents. Please call to take your private tour today.