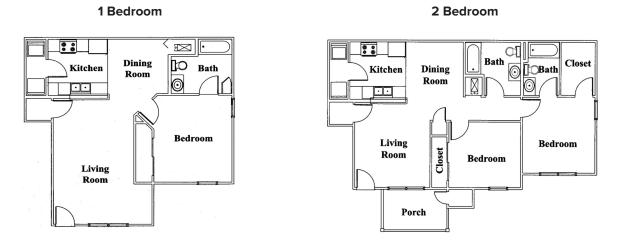

## **OVERVIEW**

Home Type: Apartment Bedrooms: 1–3 Bathrooms: 1–2 Built In: 2009

#### **Property Description**

Welcome to Roosevelt Park located in Enid Oklahoma. Our family-friendly community features 1, 2 and 3 bedroom floor plans, GE appliances and private patio. Residents enjoy playing, relaxing and socializing at the children's playground and picnic area with bbq grills. The apartments in this community participate in The Housing Choice Voucher Program designed to maintain affordable housing for residents. Please call to take your private tour today.