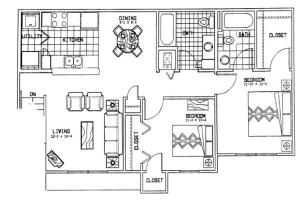

#### **OVERVIEW**

Home Type: Apartment

Bedrooms: 2-3 **Bathrooms:** 2 Other: 0 Garage Size: 945-1188 ft<sup>2</sup> **Built In: 2003** 

#### **CONNECT WITH US**

@Wilhoit.Properties

Wilhoit Properties, Inc.

**Wilhoit Properties** 

2 Bedroom: 945 ft<sup>2</sup>

3 Bedroom: 1112 ft<sup>2</sup>