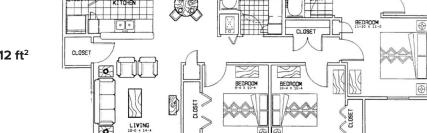

#### **OVERVIEW**

Home Type: Apartment

Bedrooms: 2-3 **Bathrooms:** 2 Other: 0 Garage Size: 945-1188 ft<sup>2</sup> **Built In: 2003** 

#### **CONNECT WITH US**

@Wilhoit.Properties

Wilhoit Properties, Inc.

**Wilhoit Properties** 

2 Bedroom: 945 ft<sup>2</sup>

3 Bedroom: 1112 ft<sup>2</sup>