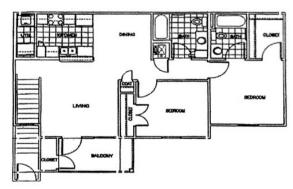

## **FLOOR PLANS**

## 2 Bedroom: 964 ft<sup>2</sup>

Two Bedroom / Two Bath 964 & 992 Square Feet

Three Bedroom / Two Bath 1131 & 1136 Square Feet

3 Bedroom: 1131-1136 ft<sup>2</sup>