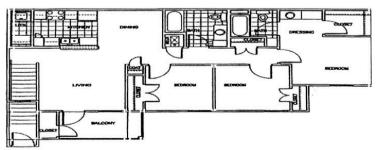

## **FLOOR PLANS**

## 2 Bedroom: 964 ft<sup>2</sup>

Two Bedroom / Two Bath 964 & 992 Square Feet

Three Bedroom / Two Bath 1131 & 1136 Square Feet

3 Bedroom: 1131-1136 ft<sup>2</sup>