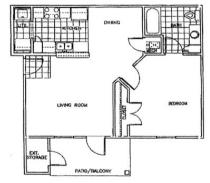

ity participate in The Housing Choice Voucher Program designed to maintain affordable housing for residents. Income limits apply to all households. Let us show you around, call to schedule your private tour today. Call for specific rental rates.

#### **Schools**

District: Cushing Public Schools
Harmony Elementary School
Cushing Middle School
Cushing High School

#### **AMENITIES**

#### **Units:**

Whirlpool Appliances
Built-in Microwave
Ceiling Fans
Ample Closet Space
Full-Size Washer & Dryer Included

## **Property:**

24-Hour Emergency Maintenance Private Patio Area Storage Areas Large Picnic Area with BBQ Grills Children's Playground

## **CONNECT WITH US**



@Wilhoit.Properties



Wilhoit Properties, Inc.



Wilhoit Properties

## **FLOOR PLANS**

## 1 Bedroom: 710 ft<sup>2</sup>



One Bedroom / One Bath 710 Square Feet

## 2 Bedroom: 964 ft<sup>2</sup>



Two Bedroom / Two Bath 964 & 992 Square Feet



Three Bedroom / Two Bath 1131 & 1136 Square Feet

3 Bedroom: 1131-1136 ft<sup>2</sup>

## **OWNERSHIP & PARTNERS**

Developer



**Property Manager** 



Construction Management



## **Other Partners:**

Oklahoma Housing Finance Agency, Centerline Capital, Great Southern Bank, Native American Housing Services

## **CREDIT CARD PAYMENTS**

The following credit cards are accepted forms of Rent Payment in the resident portal.