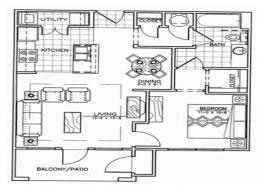

#### 1 Bedroom: 711 ft<sup>2</sup>

## 1 Bedroom: 806 ft<sup>2</sup>

One Bedroom / One Bath 711 Square Feet

One Bedroom / One Bath 806 Square Feet

Two Bedroom / Two Bath 958 Square Feet