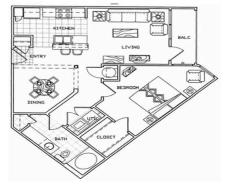

## 1 Bedroom: 806 ft<sup>2</sup>

One Bedroom / One Bath 711 Square Feet

One Bedroom / One Bath 806 Square Feet

Two Bedroom / Two Bath 958 Square Feet