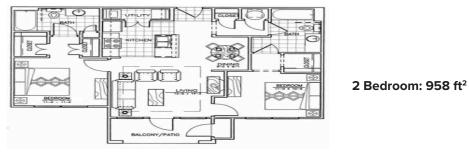

## 1 Bedroom: 806 ft<sup>2</sup>

One Bedroom / One Bath 711 Square Feet

One Bedroom / One Bath 806 Square Feet

Two Bedroom / Two Bath 958 Square Feet