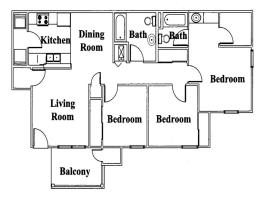

## **FLOOR PLANS**

2 Bedroom: 1033 ft<sup>2</sup>

3 Bedroom: 1188 ft<sup>2</sup>