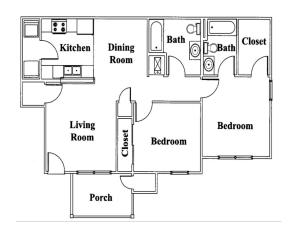

## **FLOOR PLANS**

2 Bedroom: 1033 ft<sup>2</sup>

3 Bedroom: 1188 ft<sup>2</sup>