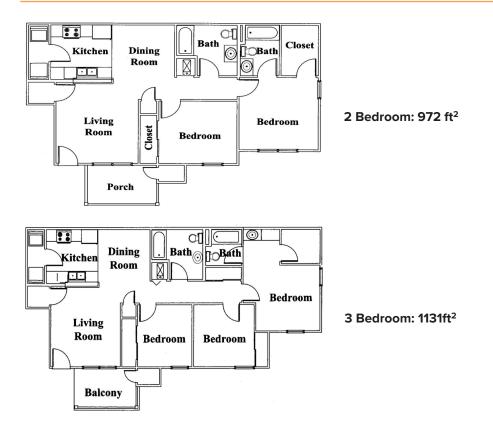

# **FLOOR PLANS**

## **OVERVIEW**

Home Type: Apartment Bedrooms: 2–3 Bathrooms: 2 **Other:** Storage **Size:** 972–1,131 ft<sup>2</sup> Built In: 2014