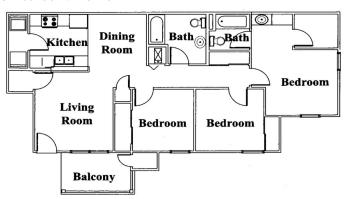

. We offer spacious 2 & 3-bedroom apartment homes. Riverside Park is a 60-unit community designed for families with children. This Early, Texas community features a fitness center, clubhouse, computer & library center, outside playground, fun tot lot and a picnic area with grills.

#### **Schools**

**District: Early ISD** 

Early Elementary Early Middle Early High

#### **AMENITIES**

#### Units:

Ceiling Fans Fully Equipped Kitchens Private Patio or Balcony Spacious Closets

# **Property:**

24-Hour Emergency Maintenance Fitness Center Computer Center Playground with Tot Lot Picnic Area with BBQ Grills

#### **CONNECT WITH US**



@Wilhoit.Properties



Wilhoit Properties, Inc.



Wilhoit Properties

# **FLOOR PLANS**

### 2 Bedroom: 972 ft<sup>2</sup>



3 Bedroom: 1131 ft<sup>2</sup>



## **OWNERSHIP & PARTNERS**

Developer



Property Manager



**Construction Management** 



## Other Partnerrs:

Texas Department of Housing and Community Affairs, Alliant Capital, Bank of Oklahoma

# **CREDIT CARD PAYMENTS**

The following credit cards are accepted forms of Rent Payment in the resident portal.