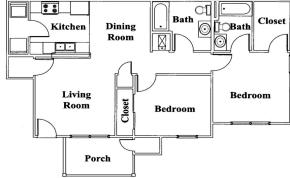

enic views and easy highway access. We offer spacious 2 & 3-bedroom apartment homes. Riverside Park is a 60-unit community designed for families with children. This Early, Texas community features a fitness center, clubhouse, computer & library center, outside playground, fun tot lot and a picnic area with grills.

#### **Schools**

**District: Early ISD** 

Early Elementary Early Middle Early High

#### **AMENITIES**

#### Units:

Ceiling Fans Fully Equipped Kitchens Private Patio or Balcony Spacious Closets

# **Property:**

24-Hour Emergency Maintenance Fitness Center Computer Center Playground with Tot Lot Picnic Area with BBQ Grills

#### **CONNECT WITH US**



@Wilhoit.Properties



Wilhoit Properties, Inc.



Wilhoit Properties

# **FLOOR PLANS**

### 2 Bedroom: 972 ft<sup>2</sup>



3 Bedroom: 1131 ft<sup>2</sup>



## **OWNERSHIP & PARTNERS**

Developer



Property Manager



**Construction Management** 



## Other Partnerrs:

Texas Department of Housing and Community Affairs, Alliant Capital, Bank of Oklahoma

# **CREDIT CARD PAYMENTS**

The following credit cards are accepted forms of Rent Payment in the resident portal.