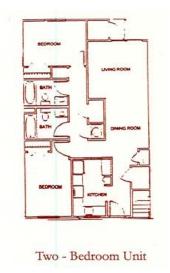

age Size: 668–1151 ft<sup>2</sup> Built In: 1999

# **Property Description**

Welcome to Griffith Commons in Winston-Salem, a retreat you can call home. Your "at home" community is located off Hanes Mall Boulevard with easy access to shopping and restaurants. Enjoy bbq/picnic area, sparkling resort style pool, playground and the convenience of the professional staff. The apartment homes participate in The Housing Choice Voucher Program designed to maintain affordable housing for residents.

### **AMENITIES**

Parking Pool Clubhouse Laundry Picnic Area

#### **Schools**

**District:** Winston-Salem/Forsyth County Ward Elementary Clemmons Middle School Parkland High School

### **CONNECT WITH US**



@WilhoitProperties



Wilhoit Properties, Inc.



Wilhoit Properties

## **FLOOR PLANS**







# **OWNERSHIP & PARTNERS**

Property Manager



# **CREDIT CARD PAYMENTS**

The following credit cards are accepted forms of Rent Payment but are ONLY processed in person at Property Offices.