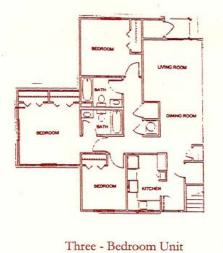

e Size: 668–1151 ft<sup>2</sup> Built In: 1999

# **Property Description**

Welcome to Griffith Commons in Winston-Salem, a retreat you can call home. Your "at home" community is located off Hanes Mall Boulevard with easy access to shopping and restaurants. Enjoy bbq/picnic area, sparkling resort style pool, playground and the convenience of the professional staff. The apartment homes participate in The Housing Choice Voucher Program designed to maintain affordable housing for residents.

### **AMENITIES**

Parking Pool Clubhouse Laundry Picnic Area

#### **Schools**

**District:** Winston-Salem/Forsyth County Ward Elementary Clemmons Middle School Parkland High School

### **CONNECT WITH US**



@WilhoitProperties



Wilhoit Properties, Inc.



Wilhoit Properties

## **FLOOR PLANS**







# **OWNERSHIP & PARTNERS**

Property Manager



# **CREDIT CARD PAYMENTS**

The following credit cards are accepted forms of Rent Payment but are ONLY processed in person at Property Offices.