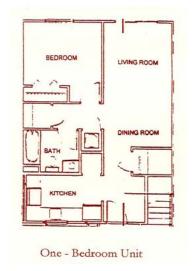

arage Size: 668–1151 ft<sup>2</sup> Built In: 1999

# **Property Description**

Welcome to Griffith Commons in Winston-Salem, a retreat you can call home. Your "at home" community is located off Hanes Mall Boulevard with easy access to shopping and restaurants. Enjoy bbq/picnic area, sparkling resort style pool, playground and the convenience of the professional staff. The apartment homes participate in The Housing Choice Voucher Program designed to maintain affordable housing for residents.

### **AMENITIES**

Parking Pool Clubhouse Laundry Picnic Area

#### **Schools**

**District:** Winston-Salem/Forsyth County Ward Elementary Clemmons Middle School Parkland High School

### **CONNECT WITH US**



@WilhoitProperties



Wilhoit Properties, Inc.



Wilhoit Properties

## **FLOOR PLANS**







# **OWNERSHIP & PARTNERS**

Property Manager



# **CREDIT CARD PAYMENTS**

The following credit cards are accepted forms of Rent Payment but are ONLY processed in person at Property Offices.