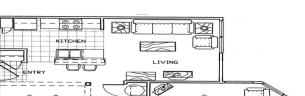

#### **OVERVIEW**

Home Type: Single Family

Bedrooms: 1–2 Bathrooms: 1–2

Other: On-Site Parking Size: 746-1018 ft<sup>2</sup>

**Built In: 2016** 

#### **CONNECT WITH US**

@Wilhoit.Properties

Wilhoit Properties, Inc.

**Wilhoit Properties** 

1 Bedroom: 746-817 ft<sup>2</sup>

2 Bedroom: 1018 ft<sup>2</sup>