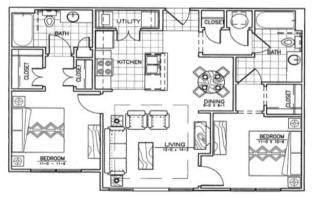

#### **OVERVIEW**

Home Type: Single Family

Bedrooms: 1–2 Bathrooms: 1–2

Other: On-Site Parking Size: 746-1018 ft<sup>2</sup>

**Built In: 2016** 

#### **CONNECT WITH US**

@Wilhoit.Properties

Wilhoit Properties, Inc.

**Wilhoit Properties** 

1 Bedroom: 746-817 ft<sup>2</sup>

2 Bedroom: 1018 ft<sup>2</sup>