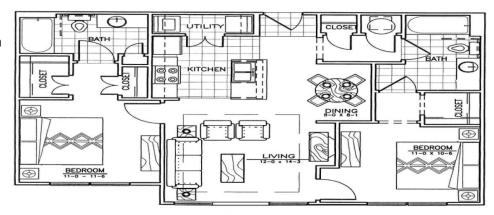

cated in the City of Levelland, Texas. Located close to schools and shopping we have everything you need to feel at home, but in a rural environment. Rose Meadows Apartment Homes is a 48 unit community designed for families with children. This West Texas community features a clubhouse, outside playground and social area for picnics and bbqs. The apartment homes participate in The Housing Choice Voucher Program designed to maintain affordable housing for residents. Please call to see your new apartment home today.

#### **AMENITIES**

Parking
Unfurnished
Barbecue Area
Picnic Area
Playground(s)
Clubhouse

Schools:

**District:** Levelland ISD

### **CONNECT WITH US**



@Wilhoit.Properties



Wilhoit Properties, Inc.



**Wilhoit Properties** 

# **FLOOR PLANS**

# Two Bedroom Two Bathroom



# Three Bedroom Two Bathroom



# **OWNERSHIP & PARTNERS**

Developer



**Property Manager** 



Construction Management



# **Other Partners:**

Texas Department of Housing and Community Affairs Raymond James Tax Credit Funds Southern Bank

### **CREDIT CARD PAYMENTS**

The following credit cards are accepted forms of Rent Payment in the resident portal.