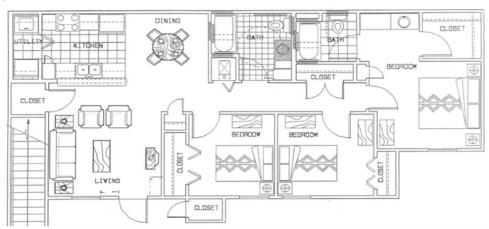

Texas. Located close to schools and shopping we have everything you need to feel at home, but in a rural environment. Rose Meadows Apartment Homes is a 48 unit community designed for families with children. This West Texas community features a clubhouse, outside playground and social area for picnics and bbqs. The apartment homes participate in The Housing Choice Voucher Program designed to maintain affordable housing for residents. Please call to see your new apartment home today.

#### **AMENITIES**

Parking
Unfurnished
Barbecue Area
Picnic Area
Playground(s)
Clubhouse

Schools:

**District:** Levelland ISD

### **CONNECT WITH US**



@Wilhoit.Properties



Wilhoit Properties, Inc.



**Wilhoit Properties** 

# **FLOOR PLANS**

# Two Bedroom Two Bathroom



# Three Bedroom Two Bathroom



# **OWNERSHIP & PARTNERS**

Developer



**Property Manager** 



Construction Management



# **Other Partners:**

Texas Department of Housing and Community Affairs Raymond James Tax Credit Funds Southern Bank

### **CREDIT CARD PAYMENTS**

The following credit cards are accepted forms of Rent Payment in the resident portal.