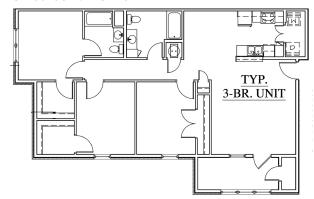

## **FLOOR PLANS**

## 2 Bedroom: 1321 ft<sup>2</sup>

3 Bedroom: 1432 ft<sup>2</sup>