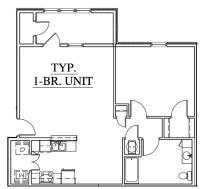

posal, dishwasher, refrigerator, stove/oven. Each home has ceiling fans, full-sized washer & dryer and a storage unit. Located with easy highway access Overlook is the perfect choice for your new affordable home

#### **Schools**

**District: Sumner County Schools** 

**Guild Elementary School** Ruck-Stewart Middle School Gallatin High School

#### **AMENITIES**

#### Units:

Fully-Equipped Kitchens

Full-Size Washer & Dryer Connections

**Oversized Closets** Private Patio or Balcony

#### **Property:**

Community Clubhouse Fitness Center Library/Computer Room Playground with Tot Lot 24-Hour Emergency Maintenance Additional Storage

#### **CONNECT WITH US**



@Wilhoit.Properties



Wilhoit Properties, Inc.



**Wilhoit Properties** 

## **FLOOR PLANS**

## 1 Bedroom: 1024 ft<sup>2</sup>



## 2 Bedroom: 1321 ft<sup>2</sup>



3 Bedroom: 1432 ft<sup>2</sup>



## **OWNERSHIP & PARTNERS**

Developer



**Property Manager** 



Construction Management



## **Other Partnerrs:**

Bank of America, Raymond James

## **CREDIT CARD PAYMENTS**

The following credit cards are accepted forms of Rent Payment in the resident portal.