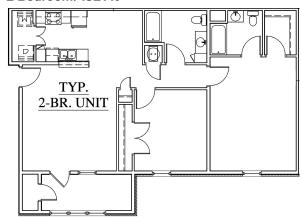

## **FLOOR PLANS**

## 2 Bedroom: 1321 ft<sup>2</sup>

3 Bedroom: 1432 ft<sup>2</sup>