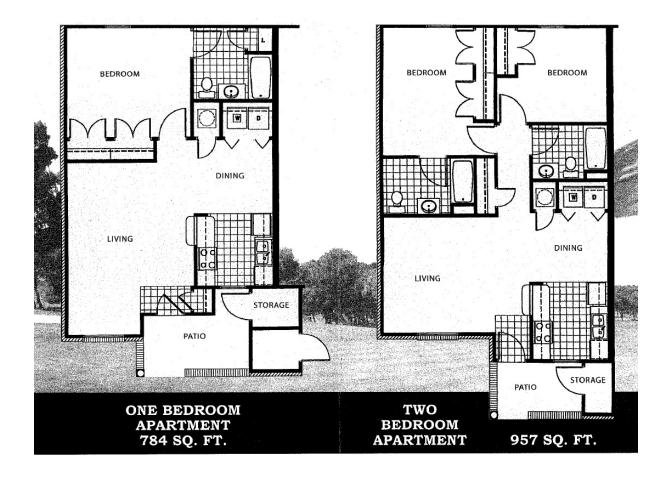

# **FLOOR PLANS**

### **OVERVIEW**

**Home Type:** Apartments

Type: 55 years of age and older

Bedrooms: 1-2 Bathrooms: 1-2

Other: Accessible Units

**Size:** 785–957 ft<sup>2</sup> **Built In:** 1998